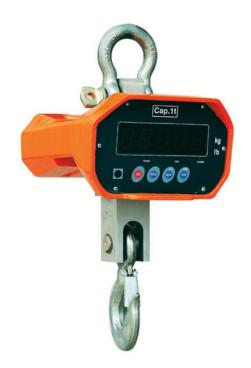

Crane scales are a compact measuring device for weighing loads during lifting.

- 36mm LCD display
- Fully rechargeable •
- Full tare function

Please Note these scales are used for weighing not to be used as a full on lifting device.

• Displays in Kg or Lb

Shows battery life

+61 (03) 8791 5755 285-289 Abbotts Road Dandenong South VIC 3175 Australia

© SCHUTTS INDUSTRIAL PTY. LTD