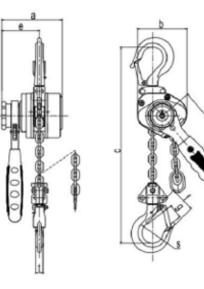

### **TECHNICAL PROPERTIES**

### W.L.L Chain Grade **Unit Weight Item No** Chain Length CTLB80D 1.5m 5.7kg 100 800kg CTLB160 1.5m 8kg 1600kg 100 CTLB163 3m 9.6kg 1600kg 100 CTLB320 1.5m 13.6kg 3200kg 100 CTLB323 3200kg 100 3m 17kg