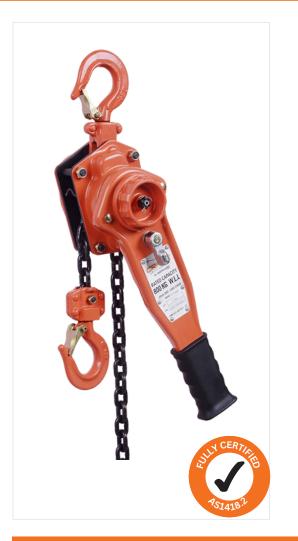

+61 (03) 8791 5755 285-289 Abbotts Road Dandenong South VIC 3175 Australia

© SCHUTTS INDUSTRIAL PTY. LTD

The range of CT SERIES lever blocks is tough reliable and great value for money. There is a model to suit every need.

Ideal for the farmer, serious home handyman or professional user, it is so easy to use and is built to last, comes standard with grade 80 chain in 1.5 metres some are available in 3 metre lengths.

All of our CT series lever blocks have been designed to last and to meet and exceed the Australian standards AS1418.2 - 1997.