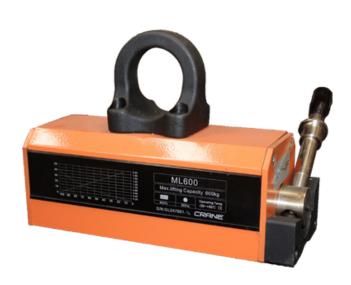

## **MAGNETIC LIFTERS**

| Code   | Description     | Lifting Capacity (Kg) |
|--------|-----------------|-----------------------|
| CML300 | Magnetic Lifter | 300                   |
| CML600 | Magnetic Lifter | 600                   |

CRANE permanent Magnetic lifters are very lightweight and compact in design. Ideal for lifting and handling steel plate, beams, pipes, and cylindrical work pieces.

- These lifters are widely used for lifting and hoisting in factories, warehouses, on wharfs and transport facilities.
- The high magnetic properties of the CRANE magnetic lifter enable the design to be more compact relative to other products with the same lifting capacity.
- As the CRANE Permanent Magnetic lifter is not electrically operated this allows for both indoor and outdoor use without the need for power supply.
- A round bar must contact the V shape slot at the bottom of the lifting magnet.
- When lifting pipes, its thickness should also be taken into account.