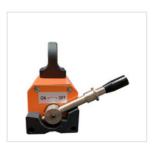

CRANE permanent Magnetic lifters are very lightweight and compact in design. Ideal for lifting and handling steel plate, beams, pipes, and cylindrical work pieces.

- These lifters are widely used for lifting and hoisting in factories, warehouses, on wharfs and transport facilities.
- The high magnetic properties of the CRANE magnetic lifter enable the design to be more compact relative to other products with the same lifting capacity.
- As the CRANE Permanent Magnetic lifter is not electrically operated this allows for both indoor and outdoor use without the need for power supply.
- A round bar must contact the V shape slot at the bottom of the lifting magnet.
- When lifting pipes, its thickness should also be taken into account.