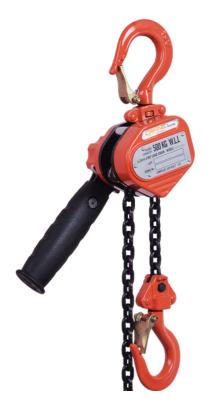

## MINI LEVER BLOCKS

The new CT SERIES of lightweight MINI LEVER BLOCKS are all steel construction and impact resistant to ensure long life. This range includes Grade 100 chain which is not only lighter but 20% stronger than Grade 80 chain.

- Featuring the world's lightest lever block, our CT25 weighs only an unbelievable 1.5kg.
- The new style is super lightweight. Our mini lever blocks are all steel construction & impact resistant to ensure long life.
- The compact handle design, featuring the relaxed grip, has been developed using a uniquely engineered thermoplastic, so it's long lasting and reduces fatigue.
- 360° rotation swivel hook allows the operator to work in confined spaces easily.
- The **CRANE** advanced gear reduction system features 5 gears in the gear box and double pawl. Ensuring smooth performance and longer life.

## **TECHNICAL PROPERTIES**

| Item No  | W.L.L  | Chain Grade | Chain Length | Unit Weight |
|----------|--------|-------------|--------------|-------------|
| CTMLB25  | 250kg  | 100         | 1.5m         | 1.5kg       |
| CTMLB50  | 500kg  | 100         | 1.5m         | 2.5kg       |
| CTMLB75  | 750kg  | 100         | 1.5m         | 3.4kg       |
| CTMLB150 | 1500kg | 100         | 1.5m         | 6.3kg       |