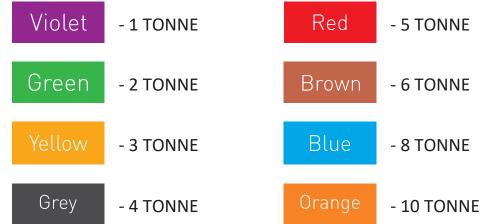

## **COLOUR CODING :**

## LOAD CAPACITIES :

| FLAT WEBBING & ROUND SLINGS (POLYESTER)    |          |              |           |           |           |           |
|--------------------------------------------|----------|--------------|-----------|-----------|-----------|-----------|
| POLYESTER WEBBING<br>SLINGS & ROUND SLINGS |          | $\bigotimes$ | $\bigcup$ |           |           |           |
| LIFTING MODE                               | VERTICAL | СНОКЕ        | BASKET    | BASKET    | BASKET    | BASKET    |
|                                            | W.L.L    | W.L.L        | W.L.L     | 30° W.L.L | 60° W.L.L | 90° W.L.L |
| Colour Code                                | Kg       | Kg           | Kg        | Kg        | Kg        | Kg        |
| Violet                                     | 1000     | 800          | 2000      | 1900      | 1700      | 1400      |
| Green                                      | 2000     | 1600         | 4000      | 3800      | 3400      | 2800      |
| Yellow                                     | 3000     | 2400         | 6000      | 5700      | 5100      | 4200      |
| Grey                                       | 4000     | 3200         | 8000      | 7600      | 6800      | 5600      |
| Red                                        | 5000     | 4000         | 10000     | 9500      | 8500      | 7000      |
| Brown                                      | 6000     | 4800         | 12000     | 11400     | 10200     | 8400      |
| Blue                                       | 8000     | 6400         | 16000     | 15200     | 13600     | 11200     |
| Orange                                     | 10000    | 8000         | 20000     | 19000     | 17000     | 14000     |